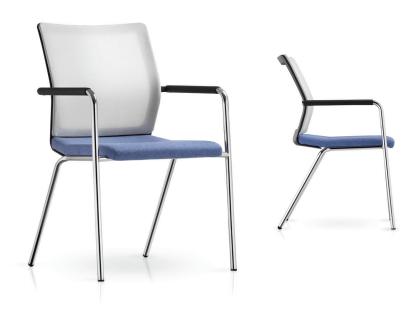

## Modelled by Design. Inclined Towards Style.

Stilo will cut a good figure in any room. The four-legged model stacks up to 4 high and comes with or without casters, while the conference swivel chairs offer a relaxed seated comfort thanks to a Conference-Relax mechanism. Whether in terms of color, shape or function, the Stilo line-up is a perfect team. DESIGN: Jessica Engelhardt