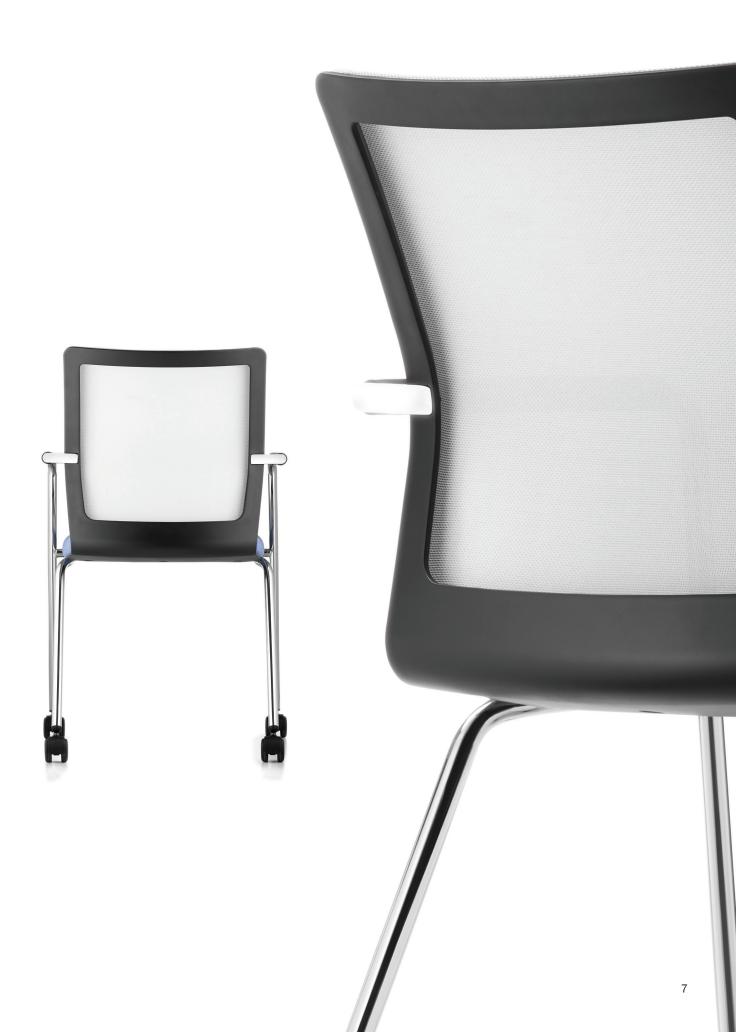

## Simple in Form. Powerful in Function.

Stilo's clean lines with rounded edges and wide, uninterrupted surfaces offers the perfect platform for showcasing any of Dauphin's 14 soft, mesh colors. Equipped with patented QuickShift+® synchronous technology, integrated sliding seat and multi-adjustable arms, Stilo is sure to provide comfort, support, and quiet aesthetics at a reasonable price point.

## Modelled by Design. Inclined Towards Style.

Stilo will cut a good figure in any room. The four-legged model stacks up to 4 high and comes with or without casters, while the conference swivel chairs offer a relaxed seated comfort thanks to a Conference-Relax mechanism. Whether in terms of color, shape or function, the Stilo line-up is a perfect team. DESIGN: Jessica Engelhardt