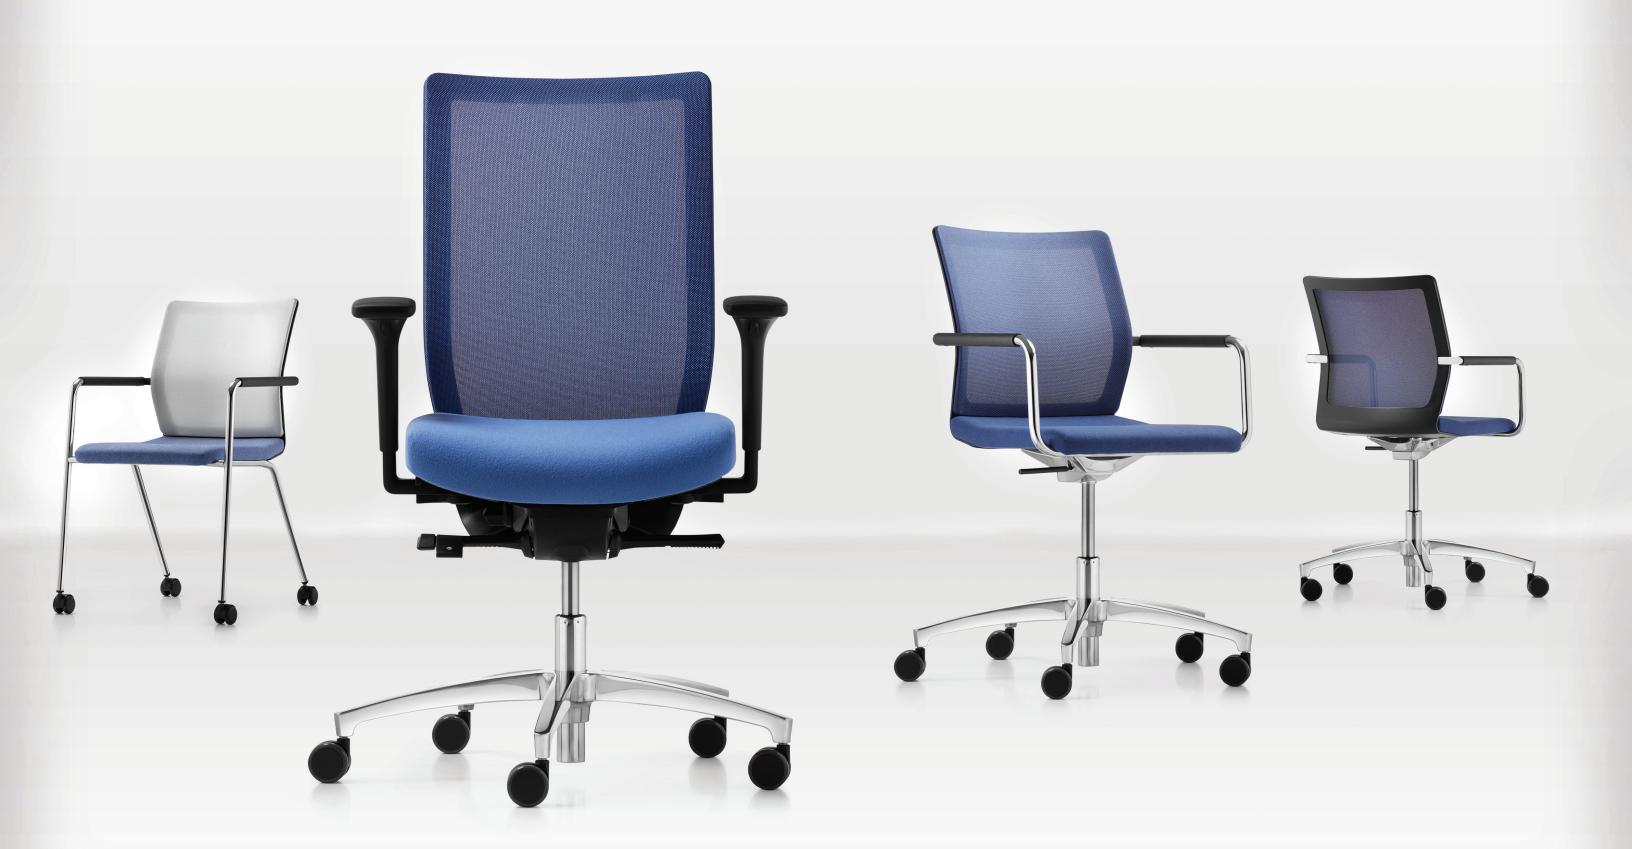

## Modelled by Design. Inclined Towards Style.

Stilo will cut a good figure in any room. The four-legged model stacks up to 4 high and comes with or without casters, while the conference swivel chairs offer a relaxed seated comfort thanks to a Conference-Relax mechanism. Whether in terms of color, shape or function, the Stilo line-up is a perfect team. DESIGN: Jessica Engelhardt