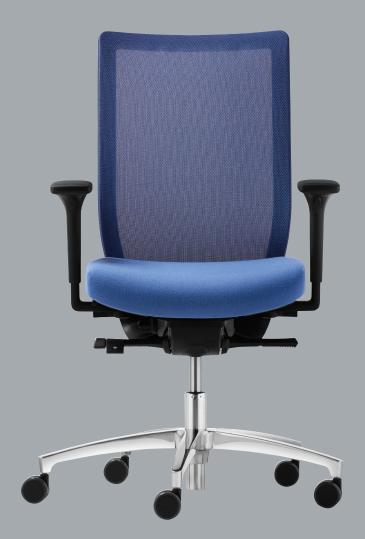

## Simple in Form. Powerful in Function.

Stilo's clean lines with rounded edges and wide, uninterrupted surfaces offers the perfect platform for showcasing any of Dauphin's 14 soft, mesh colors. Equipped with patented QuickShift+® synchronous technology, integrated sliding seat and multi-adjustable arms, Stilo is sure to provide comfort, support, and quiet aesthetics at a reasonable price point.