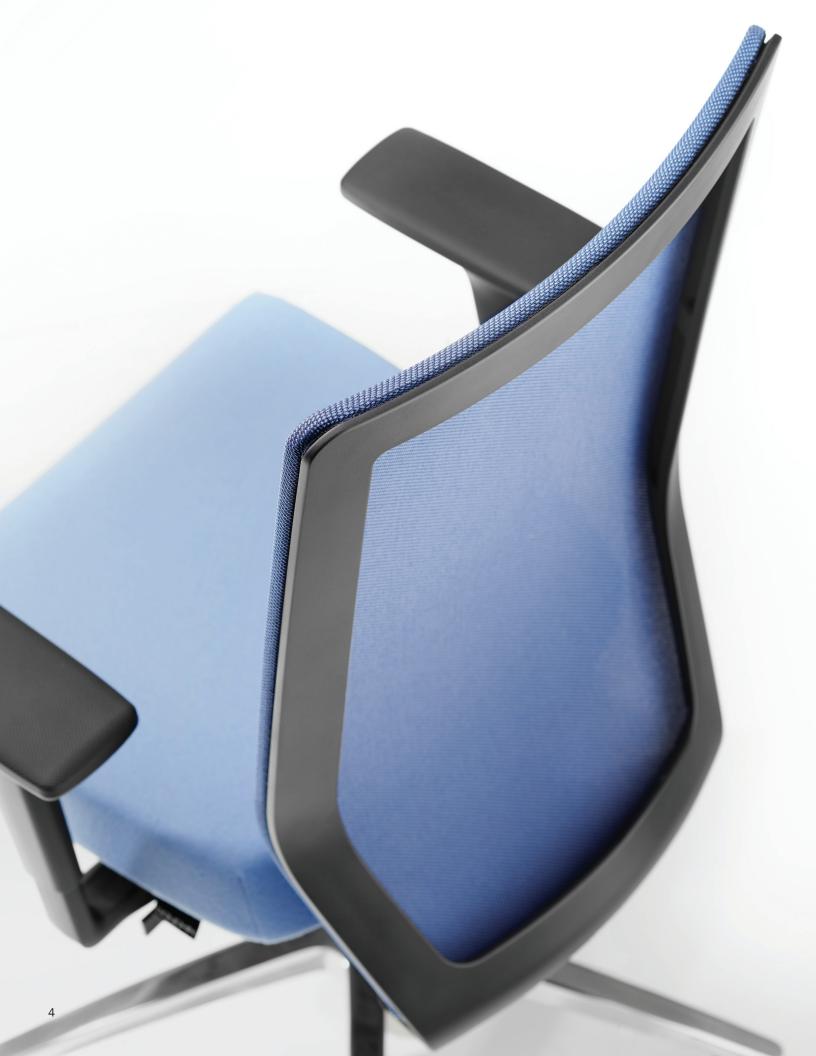

## Simple in Form. Powerful in Function.

Stilo's clean lines with rounded edges and wide, uninterrupted surfaces offers the perfect platform for showcasing any of Dauphin's 14 soft, mesh colors. Equipped with patented QuickShift+® synchronous technology, integrated sliding seat and multi-adjustable arms, Stilo is sure to provide comfort, support, and quiet aesthetics at a reasonable price point.