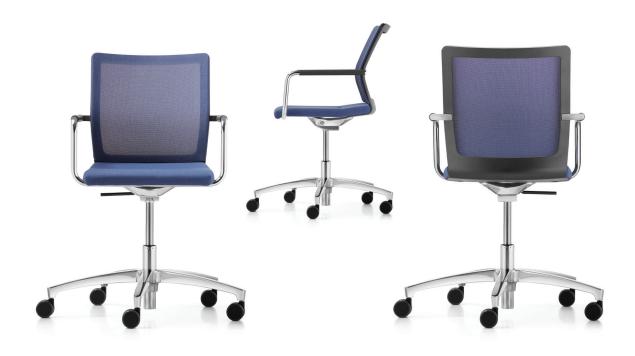

## Simple in Form. Powerful in Function.

Stilo's clean lines with rounded edges and wide, uninterrupted surfaces offers the perfect platform for showcasing any of Dauphin's 14 soft, mesh colors. Equipped with patented QuickShift+® synchronous technology, integrated sliding seat and multi-adjustable arms, Stilo is sure to provide comfort, support, and quiet aesthetics at a reasonable price point.

## Modelled by Design. Inclined Towards Style.

Stilo will cut a good figure in any room. The four-legged model stacks up to 4 high and comes with or without casters, while the conference swivel chairs offer a relaxed seated comfort thanks to a Conference-Relax mechanism. Whether in terms of color, shape or function, the Stilo line-up is a perfect team. DESIGN: Jessica Engelhardt