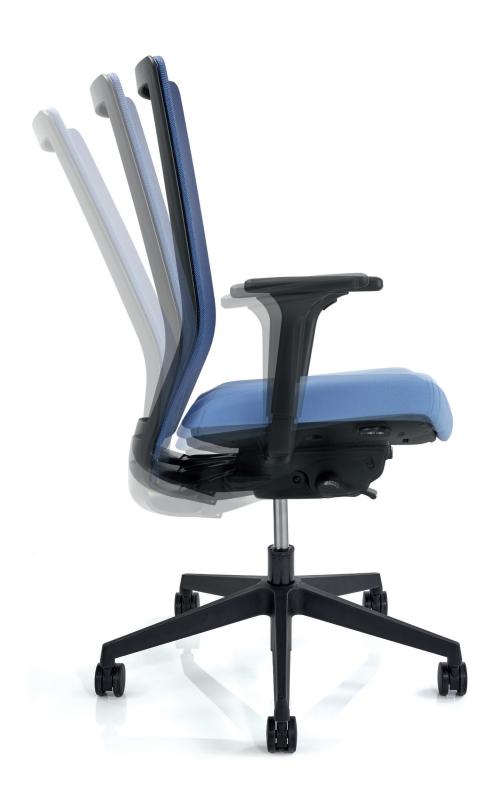

## Simple in Form. Powerful in Function.

Stilo's clean lines with rounded edges and wide, uninterrupted surfaces offers the perfect platform for showcasing any of Dauphin's 14 soft, mesh colors. Equipped with patented QuickShift+® synchronous technology, integrated sliding seat and multi-adjustable arms, Stilo is sure to provide comfort, support, and quiet aesthetics at a reasonable price point.